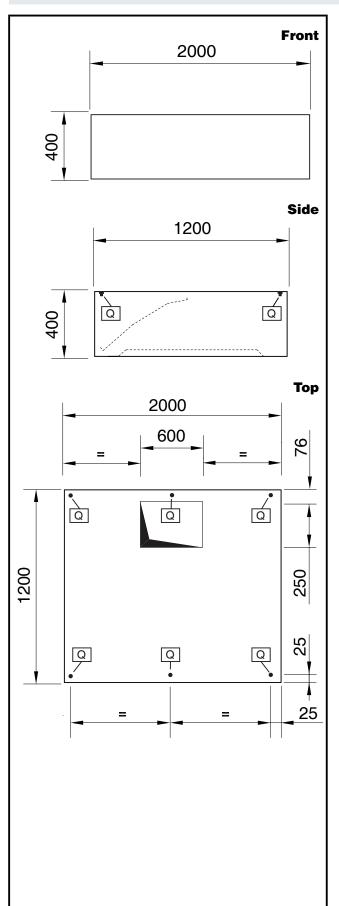

## **Key Information:**

**External dimensions, Width:** 

643322 (DK1220) 2000 mm

External dimensions, Depth: 1200 mm

External dimensions, Height: 400 mm

Net weight: 55 kg